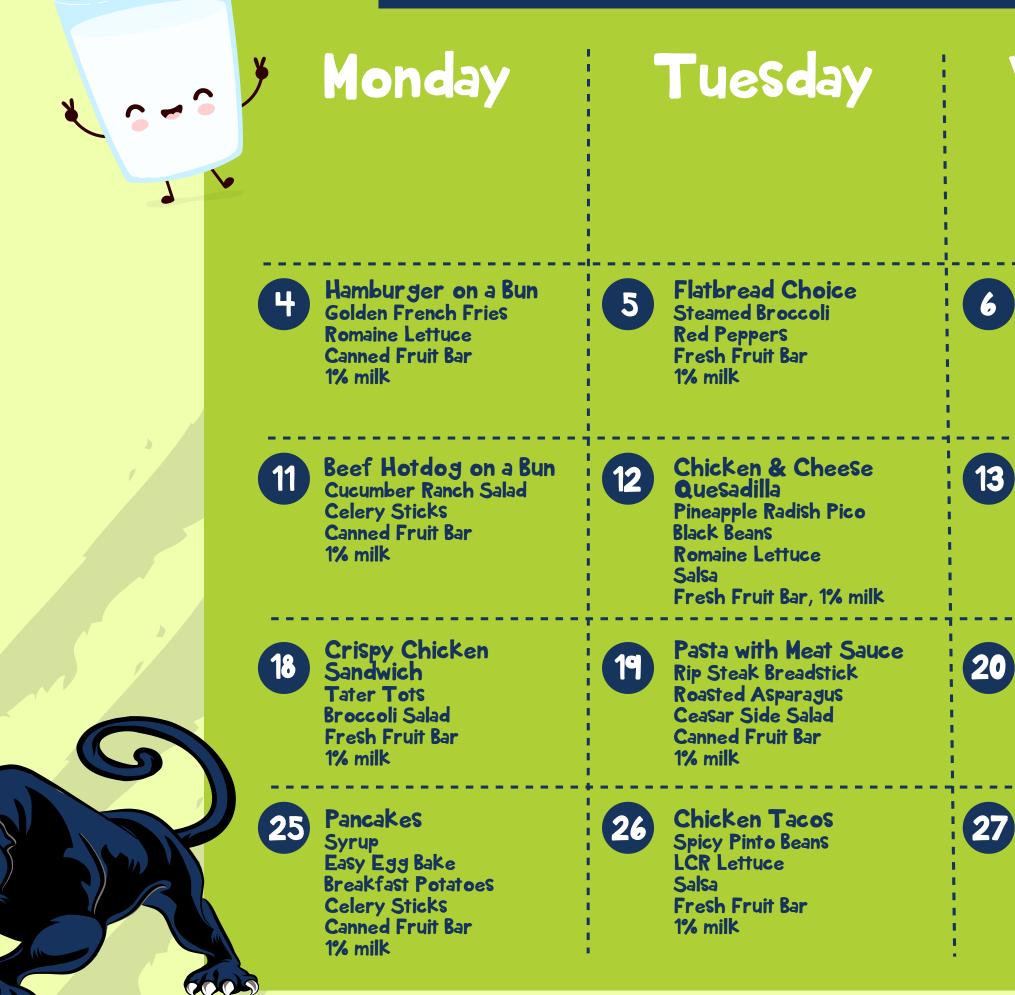

# April Lunch Menu

1% Milk (white) and Skim Milk (white & chocolate) available daily. | A variety of fresh and canned fruits available daily

SideKicks Kiwi-Strawberry

#### Wednesday Thursday Friday Cheese Pizza Steamed Broccoli Baby Carrots Fresh Fruit Bar 1% milk **Crispy Chicken Tenders BBQ** Pulled Pork Sandwich Pepperoni Pizza 7 Whole Grain Dinner Roll **Roasted Cauliflower** Baked Beans Steamed Corn Celery Sticks Cherry Tomato Canned Fruit Bar **Canned Fruit Bar** Baby Carrots Fresh Fruit Bar 1% milk 1% milk Chocolate Chip Cookie 1% milk **Crispy Chicken Sandwich** No School Popcorn Chicken 14 15 Sweet Potato Fries Whole Grain Dinner Roll Mashed Potatoes Cucumber Slices Steamed Corn Fresh Fruit Bar **Canned Fruit Bar** 1% milk 1% milk **Rice Krispie Treat** Chicken ala King Beefy Nachos w/Cheese **Grilled Cheese Sandwich** 21 22 **Brown Rice** Homemade Tomato Soup Sauce Whole Grain Dinner Roll Cucumber Slices **Refried Beans** Green Beans Fresh Fruit Bar Spring Corn Salad Baby Carrots 1% milk Salsa Fresh Fruit Bar, 1% milk, Canned Fruit Bar, 1% milk Homemade Brownie No School **BBQ** Chicken Sandwich Italian Stromboli 29 28 **Roasted Broccoli** Steamed Green Beans Creamy Potato Salad Baby Carrots Fresh Fruit Bar Canned Fruit Bar 1% milk 1% milk